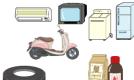

#### Dangerous Goods

non combustible trash day

Place items in a cardboard box and write "危険物" along with your name

Beer and Sake

beer bottle, sake bottle, milk bottle, television, refrigerator, washing machine, air-conditioner, personal computer.car battery, fire extinguisher, tire, motorbike.concrete, block, aluminum sash etc.