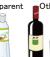

#### Dangerous Goods

non combustible trash day

Place items in a cardboard box and write "危険物" along with your name

Beer and Sake

beer bottle, sake bottle, milk bottle, television, refrigerator, washing machine, air-conditioner, personal computer.car battery, fire extinguisher, tire, motorbike.concrete, block, aluminum sash etc.