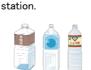

Broken or cracked

items are "Dangerous

Plastic Products

Squeezable containers

Please put plastic containers and wrapppers in the specified Non-combustible waste bag, write your name on it and put it out on a specified day and write [プ] along with your

This is a sign for plastic containers and wrappers. Please wash and rinse out

Cups and Packages

Paper carton

Paper and used papers are recyclable. The paper will be sold and profits will go to