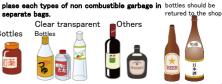

### Metals / Empty cans

Pottery/Ceramics Broken or cracked items are "Dangerous

**Bottles** 

Wash the inside

Plastic bag

Please empty cans and wash clean befor disposal.

goods"

Glass Products