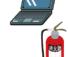

#### Dangerous Goods

non combustible trash day

Place items in a cardboard box and write "危険物" along with your name

Beer and Sake

beer bottle, sake bottle, milk bottle, television, refrigerator, washing machine, air-conditioner, personal computer.car battery, fire extinguisher, tire, motorbike.concrete, block, aluminum sash etc.