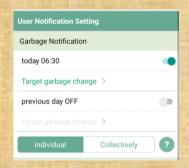

## **Notification settings**

# From "Menu" → "Settings"

Setting ON / OFF of notification of garbage disposal date.

It is possible to set the garbage to be notified and the notification time.

Let's turn on information notification.