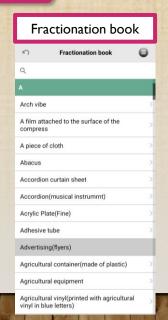

right.

There is no charge for using the app.

(Communication charges are borne by the individual.)









## Initial (district) setting

\*If you do not know the collection area of trash,Please contact your local government

Restore From Backup

When you start the app for the first time, the above screen will appear.

Select "New registration"





## **Notification settings**





# From "Menu" → "Settings"

Setting ON / OFF of notification of garbage disposal date.

It is possible to set the garbage to be notified and the notification time.

Let's turn on information notification.

#### How to open the menu screen

There are two ways.

- 1. Tap the top screen on the left and the threeline menu icon on the upper right
- 2. Swipe the screen from right to left

#### App screen image