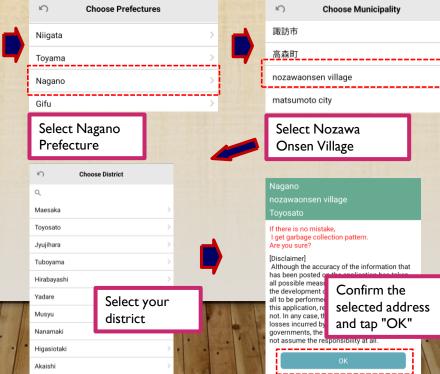

## Initial (district) setting

\*If you do not know the collection area of trash,Please contact your local government

Restore From Backup

When you start the app for the first time, the above screen will appear.

Select "New registration"