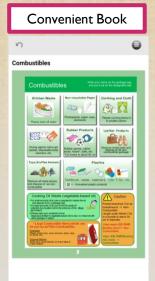

he right.

There is no charge for using the app.

(Communication charges are borne by the individual.)









## Initial (district) setting

\*If you do not know the collection area of trash,Please contact your local government

Restore From Backup

When you start the app for the first time, the above screen will appear.

Select "New registration"





## **Notification settings**





# From "Menu" → "Settings"

Setting ON / OFF of notification of garbage disposal date.

It is possible to set the garbage to be notified and the notification time.

Let's turn on information notification.

#### How to open the menu screen

There are two ways.

- 1. Tap the top screen on the left and the threeline menu icon on the upper right
- 2. Swipe the screen from right to left

#### App screen image