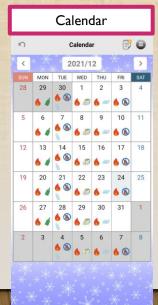

ight.

There is no charge for using the app.

(Communication charges are borne by the individual.)









## Initial (district) setting

\*If you do not know the collection area of trash,Please contact your local government

Restore From Backup

When you start the app for the first time, the above screen will appear.

Select "New registration"





## **Notification settings**





# From "Menu" → "Settings"

Setting ON / OFF of notification of garbage disposal date.

It is possible to set the garbage to be notified and the notification time.

Let's turn on information notification.

#### How to open the menu screen

There are two ways.

- 1. Tap the top screen on the left and the threeline menu icon on the upper right
- 2. Swipe the screen from right to left

#### App screen image