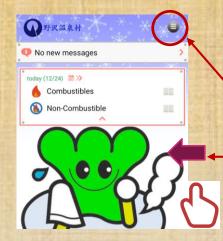

#### How to open the menu screen

There are two ways.

- 1. Tap the top screen on the left and the threeline menu icon on the upper right
- 2. Swipe the screen from right to left